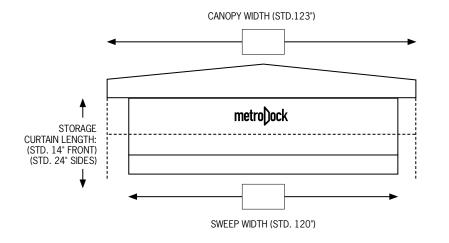

## **WATER GUARD**

| Customer:         |    |             |             |                                    |        |  |
|-------------------|----|-------------|-------------|------------------------------------|--------|--|
| Contact (Name):   |    |             |             |                                    | Phone: |  |
| PO#:              |    |             |             | Date: mm/dd/yy:                    | Tag:   |  |
| Door Opening:     | W  | Х           | Н           | Steel Frame:                       |        |  |
| Dock Height:      | ıı | Bumper F    | Projection: | □ Painted                          |        |  |
| Approach: □ Level |    | Decline     | ☐ Incline   | ☐ Galvanized                       |        |  |
| Height @ 50':     | ıı | % of Grade: |             | *Standard Steel Frame Construction |        |  |
| Quantity:         |    | Colour:     |             |                                    |        |  |