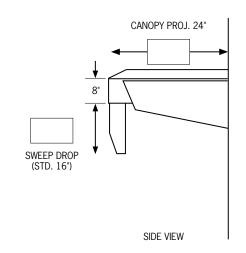

## **WATER GUARD**

| Customer:         |    |             |             |                                    |        |  |
|-------------------|----|-------------|-------------|------------------------------------|--------|--|
| Contact (Name):   |    |             |             |                                    | Phone: |  |
| PO#:              |    |             |             | Date: mm/dd/yy:                    | Tag:   |  |
| Door Opening:     | W  | Х           | Н           | Steel Frame:                       |        |  |
| Dock Height:      | ıı | Bumper F    | Projection: | □ Painted                          |        |  |
| Approach: □ Level |    | Decline     | ☐ Incline   | ☐ Galvanized                       |        |  |
| Height @ 50':     | ıı | % of Grade: |             | *Standard Steel Frame Construction |        |  |
| Quantity:         |    | Colour:     |             |                                    |        |  |