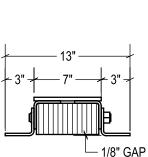

## SPECIFICATIONS:

FURNISH AND INSTALL STEEL-FACED LAMINATED RUBBER DOCK BUMPERS AS PROVIDED BY METRO DOCK. LAMINATED PADS SHALL BE MADE FROM RECYCLED CONVEYOR BELTING AND TIRE RUBBER CUT TO 3.25" x 10" PUNCHED AND ASSEMBLED THROUGH 3/4" RODS BETWEEN 3" x 3" x 1/4" FORMED STEEL UNDER 1,500LBS OF PRESSURE. FINISH OF EXPOSED METAL SHALL BE PAINTED WITH WATER-BASED AND LEAD-FREE PAINT OR HOT-DIPPED GALVANIZED (OPTIONAL).

0

FRONT VIEW

0

0

ALL DIMENSIONS ARE ± 1/8" UNLESS SPECIFIED OTHERWISE

4"±1/4"

DRAWN BY: DATE: T.CHUNG 2018-12-12 CHECKED BY: DATE:

SIDE VIEW