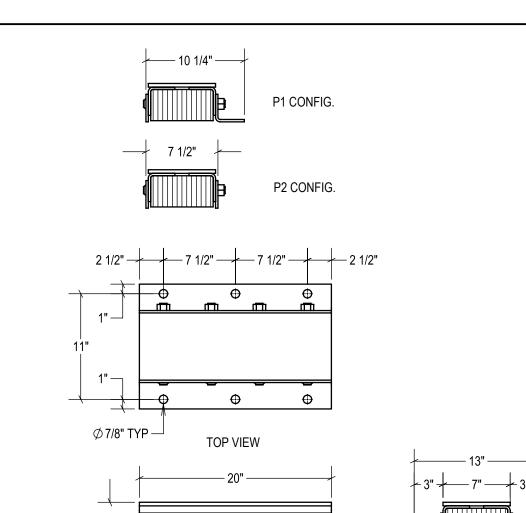

STANDARD model #: LVB420-11SF part #: 22-1100 Bolted (2) Sides

P1 CONFIG. model #: LVB420-11SF/P1 part #: 22-1101 Welded (1) Side

P2 CONFIG. model #: LVB420-11SF/P2 part #: 22-1102 Welded (2) Sides

ESTIMATED GROSS SHIPPING WEIGHT = 66 LBS