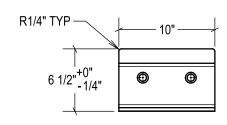

P1 CONFIG.

P2 CONFIG.

SIDE VIEW

**STANDARD** model #: LB610-14 part #: 24-2060 Bolted (2) Sides

P1 CONFIG. model #: LB610-14/P1 part #: 24-2061 Welded (1) Side

P2 CONFIG. model #: LB610-14/P2 part #: 24-2062 Welded (2) Sides

ESTIMATED GROSS SHIPPING WEIGHT = 44 LBS

## SPECIFICATIONS:

FURNISH AND INSTALL LAMINATED RUBBER DOCK BUMPERS AS PROVIDED BY METRO DOCK. LAMINATED PADS SHALL BE MADE FROM REINFORCED TRUCK TIRES CUT TO 6.125" x10" PUNCHED AND ASSEMBLED THROUGH 3/4" RODS BETWEEN 3" x 5" x 3/8" STRUCTURAL STEEL UNDER 1, 500LBS OF PRESSURE. FINISH OF EXPOSED METAL SHALL BE PAINTED WITH WATER-BASED AND LEAD-FREE PAINT OR HOT-DIPPED GALVANIZED (OPTIONAL).

ALL DIMENSIONS ARE ± 1/8" UNLESS SPECIFIED OTHERWISE

DRAWN BY: DATE: T.CHUNG 2018-12-12 CHECKED BY: DATE:

THE INFORMATION CONTAINED IN THIS DRAWING IS THE SOLE PROPERTY OF METRO DOCK ANY REPRODUCTION IN PART OR AS A WHOLE IS PROHIBITED.

## **LAMINATED RUBBER BUMPER LB610-14**

| 1:10   |         | MKT_LB610-14    |  |
|--------|---------|-----------------|--|
| SCALE: | SHEETS: | DRAWING NUMBER: |  |

REV: 1