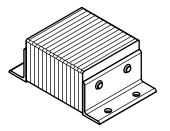

P1 CONFIG.

P2 CONFIG.

SIDE VIEW

**STANDARD** model #: LB610-14 part #: 24-2060 Bolted (2) Sides

P1 CONFIG. model #: LB610-14/P1 part #: 24-2061 Welded (1) Side

P2 CONFIG. model #: LB610-14/P2 part #: 24-2062 Welded (2) Sides

## SPECIFICATIONS:

FURNISH AND INSTALL LAMINATED RUBBER DOCK BUMPERS AS PROVIDED BY METRO DOCK. LAMINATED PADS SHALL BE MADE FROM REINFORCED TRUCK TIRES CUT TO 6.125" x10" PUNCHED AND ASSEMBLED THROUGH 3/4" RODS BETWEEN 3" x 5" x 3/8" STRUCTURAL STEEL UNDER 1, 500LBS OF PRESSURE. FINISH OF EXPOSED METAL SHALL BE PAINTED WITH WATER-BASED AND LEAD-FREE PAINT OR HOT-DIPPED GALVANIZED (OPTIONAL).

## **LAMINATED RUBBER BUMPER LB610-14**

| 1:10   |         | MKT_LB610-14    |  |
|--------|---------|-----------------|--|
| SCALE: | SHEETS: | DRAWING NUMBER: |  |

REV: 1