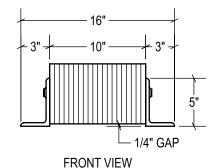

## SPECIFICATIONS:

FURNISH AND INSTALL LAMINATED RUBBER DOCK BUMPERS AS PROVIDED BY METRO DOCK. LAMINATED PADS SHALL BE MADE FROM REINFORCED TRUCK TIRES CUT TO 6.125" x10" PUNCHED AND ASSEMBLED THROUGH 3/4" RODS BETWEEN 3" x 5" x 3/8" STRUCTURAL STEEL UNDER 1, 500LBS OF PRESSURE. FINISH OF EXPOSED METAL SHALL BE PAINTED WITH WATER-BASED AND LEAD-FREE PAINT OR HOT-DIPPED GALVANIZED (OPTIONAL).