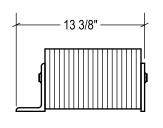

P1 CONFIG.

P2 CONFIG.

SIDE VIEW

**STANDARD** model #: LB610-14 part #: 24-2060 Bolted (2) Sides

P1 CONFIG. model #: LB610-14/P1 part #: 24-2061 Welded (1) Side

P2 CONFIG. model #: LB610-14/P2 part #: 24-2062 Welded (2) Sides