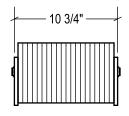

P1 CONFIG.

P2 CONFIG.

SIDE VIEW

**STANDARD** model #: LB610-14 part #: 24-2060 Bolted (2) Sides

P1 CONFIG. model #: LB610-14/P1 part #: 24-2061 Welded (1) Side

P2 CONFIG. model #: LB610-14/P2 part #: 24-2062 Welded (2) Sides