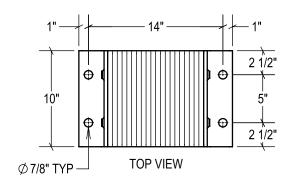

## SPECIFICATIONS:

FURNISH AND INSTALL LAMINATED RUBBER DOCK BUMPERS AS PROVIDED BY METRO DOCK. LAMINATED PADS SHALL BE MADE FROM REINFORCED TRUCK TIRES CUT TO 6.125" x10" PUNCHED AND ASSEMBLED THROUGH 3/4" RODS BETWEEN 3" x 5" x 3/8" STRUCTURAL STEEL UNDER 1, 500LBS OF PRESSURE. FINISH OF EXPOSED METAL SHALL BE PAINTED WITH WATER-BASED AND LEAD-FREE PAINT OR HOT-DIPPED GALVANIZED (OPTIONAL).