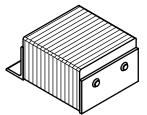

P1 CONFIG.

P2 CONFIG.

SIDE VIEW

**STANDARD** model #: LB610-14 part #: 24-2060 Bolted (2) Sides

P1 CONFIG. model #: LB610-14/P1 part #: 24-2061 Welded (1) Side

P2 CONFIG. model #: LB610-14/P2 part #: 24-2062 Welded (2) Sides

## SPECIFICATIONS:

FURNISH AND INSTALL LAMINATED RUBBER DOCK BUMPERS AS PROVIDED BY METRO DOCK. LAMINATED PADS SHALL BE MADE FROM REINFORCED TRUCK TIRES CUT TO 6.125" x10" PUNCHED AND ASSEMBLED THROUGH 3/4" RODS BETWEEN 3" x 5" x 3/8" STRUCTURAL STEEL UNDER 1, 500LBS OF PRESSURE. FINISH OF EXPOSED METAL SHALL BE PAINTED WITH WATER-BASED AND LEAD-FREE PAINT OR HOT-DIPPED GALVANIZED (OPTIONAL).

## **LAMINATED RUBBER BUMPER LB610-14**

| 1:10   |         | MKT_LB610-14    |  |
|--------|---------|-----------------|--|
| SCALE: | SHEETS: | DRAWING NUMBER: |  |

REV: 1