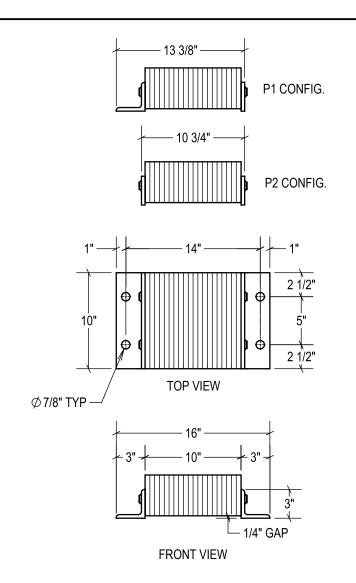

STANDARD model #: LB410-14 part #: 24-1040 Bolted (2) Sides

P1 CONFIG. model #: LB410-14/P1 part #: 24-1041 Welded (1) Side

P2 CONFIG. model #: LB410-14/P2 part #: 24-1042 Welded (2) Sides

ESTIMATED GROSS SHIPPING WEIGHT = 31 LBS

## SPECIFICATIONS:

FURNISH AND INSTALL LAMINATED RUBBER DOCK BUMPERS AS PROVIDED BY METRO DOCK. LAMINATED PADS SHALL BE MADE FROM REINFORCED TRUCK TIRES CUT TO 4.125" x10" PUNCHED AND ASSEMBLED THROUGH 3/4" RODS BETWEEN 3" x 3/8" STRUCTURAL STEEL UNDER 1,500LBS OF PRESSURE. FINISH OF EXPOSED METAL SHALL BE PAINTED WITH WATER-BASED AND LEAD-FREE PAINT OR HOT-DIPPED GALVANIZED (OPTIONAL).

ALL DIMENSIONS ARE ± 1/8" UNLESS SPECIFIED OTHERWISE

| DRAWN BY:   | DATE:              |
|-------------|--------------------|
| T.CHUNG     | <b>2018-12-1</b> 2 |
| CHECKED BY: | DATE:              |

THE INFORMATION CONTAINED IN THIS DRAWING IS THE SOLE PROPERTY OF METRO DOCK ANY REPRODUCTION IN PART OR AS A WHOLE IS PROHIBITED.