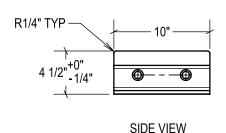

STANDARD model #: LB410-14 part #: 24-1040 Bolted (2) Sides

P1 CONFIG. model #: LB410-14/P1 part #: 24-1041 Welded (1) Side

P2 CONFIG. model #: LB410-14/P2 part #: 24-1042 Welded (2) Sides

ESTIMATED GROSS SHIPPING WEIGHT = 31 LBS

## SPECIFICATIONS:

FURNISH AND INSTALL LAMINATED RUBBER DOCK BUMPERS AS PROVIDED BY METRO DOCK. LAMINATED PADS SHALL BE MADE FROM REINFORCED TRUCK TIRES CUT TO 4.125" x10" PUNCHED AND ASSEMBLED THROUGH 3/4" RODS BETWEEN 3" x 3/8" STRUCTURAL STEEL UNDER 1,500LBS OF PRESSURE. FINISH OF EXPOSED METAL SHALL BE PAINTED WITH WATER-BASED AND LEAD-FREE PAINT OR HOT-DIPPED GALVANIZED (OPTIONAL).

ALL DIMENSIONS ARE ± 1/8" UNLESS SPECIFIED OTHERWISE

| DRAWN BY:   | DATE:              |
|-------------|--------------------|
| T.CHUNG     | <b>2018-12-1</b> 2 |
| CHECKED BY: | DATE:              |

THE INFORMATION CONTAINED IN THIS DRAWING IS THE SOLE PROPERTY OF METRO DOCK ANY REPRODUCTION IN PART OR AS A WHOLE IS PROHIBITED.