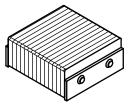

STANDARD model #: LB410-14 part #: 24-1040 Bolted (2) Sides

P1 CONFIG. model #: LB410-14/P1 part #: 24-1041 Welded (1) Side

P2 CONFIG. model #: LB410-14/P2 part #: 24-1042 Welded (2) Sides

ESTIMATED GROSS SHIPPING WEIGHT = 31 LBS

## SPECIFICATIONS:

FURNISH AND INSTALL LAMINATED RUBBER DOCK BUMPERS AS PROVIDED BY METRO DOCK. LAMINATED PADS SHALL BE MADE FROM REINFORCED TRUCK TIRES CUT TO 4.125" x10" PUNCHED AND ASSEMBLED THROUGH 3/4" RODS BETWEEN 3" x 3/8" STRUCTURAL STEEL UNDER 1,500LBS OF PRESSURE. FINISH OF EXPOSED METAL SHALL BE PAINTED WITH WATER-BASED AND LEAD-FREE PAINT OR HOT-DIPPED GALVANIZED (OPTIONAL).