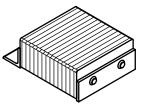

STANDARD model #: LB410-14 part #: 24-1040 Bolted (2) Sides

P1 CONFIG. model #: LB410-14/P1 part #: 24-1041 Welded (1) Side

P2 CONFIG. model #: LB410-14/P2 part #: 24-1042 Welded (2) Sides

ESTIMATED GROSS SHIPPING WEIGHT = 31 LBS

## **LAMINATED RUBBER BUMPER LB410-14**

| 1:10   | 1 of 1  | MKT_LB410-14    | 1    |
|--------|---------|-----------------|------|
| SCALE: | SHEETS: | DRAWING NUMBER: | REV: |