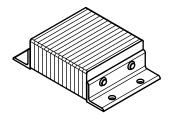

STANDARD model #: LB410-14 part #: 24-1040 Bolted (2) Sides

P1 CONFIG. model #: LB410-14/P1 part #: 24-1041 Welded (1) Side

P2 CONFIG. model #: LB410-14/P2 part #: 24-1042 Welded (2) Sides

ESTIMATED GROSS SHIPPING WEIGHT = 31 LBS

## **LAMINATED RUBBER BUMPER LB410-14**

| 1:10   | 1 of 1  | MKT_LB410-14    | 1    |
|--------|---------|-----------------|------|
| SCALE: | SHEETS: | DRAWING NUMBER: | REV: |