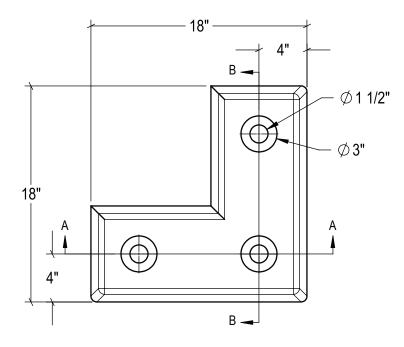

ESTIMATED GROSS SHIPPING WEIGHT = 32 LBS

|  | ICAT |  |
|--|------|--|
|  |      |  |

ALL MOLDED BUMPERS HAVE PRE-DRILLED, COUNTERSUNK MOUNTING HOLES FOR EASY INSTALLATION, SIZED TO ACCEPT Ø3/4" ANCHOR.
- REINFORCED PRIME RUBBER; HARDNESS 70±5 (ASTM D2240)
- 95% IMPACT RECOVERY

· 8.3 N/MM2 (±10%) TENSILE STRENGTH (ASTM D792)

1.2 G/CM3 (±0.1) DENSITY (ASTM D412C)

|  | MODEL       | DBL                    |       | MKT L    | UNIT  | mm  |
|--|-------------|------------------------|-------|----------|-------|-----|
|  |             | DDL                    |       | IVITCI_L |       | in  |
|  | DESCRIPTION | MOLDED RUBBER BUMPER L | SHEET | 1 OF 1   | SCALE | 1:8 |
|  | SIZE        | 18" x 18" x 4"         |       |          | REV.  | 1   |