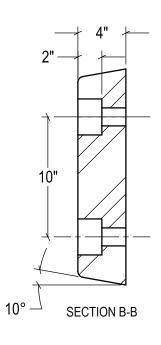

ESTIMATED GROSS SHIPPING WEIGHT = 32 LBS

|  | ICAT |  |
|--|------|--|
|  |      |  |

ALL MOLDED BUMPERS HAVE PRE-DRILLED, COUNTERSUNK MOUNTING HOLES FOR EASY INSTALLATION, SIZED TO ACCEPT Ø3/4" ANCHOR.
- REINFORCED PRIME RUBBER; HARDNESS 70±5 (ASTM D2240)
- 95% IMPACT RECOVERY

· 8.3 N/MM2 (±10%) TENSILE STRENGTH (ASTM D792)

1.2 G/CM3 (±0.1) DENSITY (ASTM D412C)

|  | MODEL       | DBL                    |       | MKT L    | UNIT  | mm  |
|--|-------------|------------------------|-------|----------|-------|-----|
|  |             | DDL                    |       | IVITCI_L |       | in  |
|  | DESCRIPTION | MOLDED RUBBER BUMPER L | SHEET | 1 OF 1   | SCALE | 1:8 |
|  | SIZE        | 18" x 18" x 4"         |       |          | REV.  | 1   |