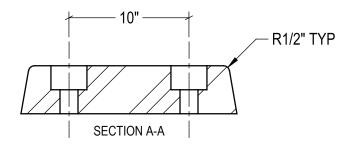

ESTIMATED GROSS SHIPPING WEIGHT = 32 LBS

|  | ICAT |  |
|--|------|--|
|  |      |  |

ALL MOLDED BUMPERS HAVE PRE-DRILLED, COUNTERSUNK MOUNTING HOLES FOR EASY INSTALLATION, SIZED TO ACCEPT Ø3/4" ANCHOR.
- REINFORCED PRIME RUBBER; HARDNESS 70±5 (ASTM D2240)
- 95% IMPACT RECOVERY

· 8.3 N/MM2 (±10%) TENSILE STRENGTH (ASTM D792)

1.2 G/CM3 (±0.1) DENSITY (ASTM D412C)

|  | MODEL       | DBL                    |       | MKT L    | UNIT  | mm  |
|--|-------------|------------------------|-------|----------|-------|-----|
|  |             | DDL                    |       | IVITCI_L |       | in  |
|  | DESCRIPTION | MOLDED RUBBER BUMPER L | SHEET | 1 OF 1   | SCALE | 1:8 |
|  | SIZE        | 18" x 18" x 4"         |       |          | REV.  | 1   |