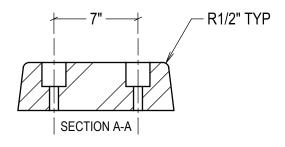

ESTIMATED GROSS SHIPPING WEIGHT = 20 LBS

| SPECIFICATIONS | S: |
|----------------|----|
|----------------|----|

ALL MOLDED BUMPERS HAVE PRE-DRILLED, COUNTERSUNK MOUNTING HOLES FOR EASY INSTALLATION, SIZED TO ACCEPT Ø3/4" ANCHOR. REINFORCED PRIME RUBBER; HARDNESS 70±5 (ASTM D2240) · 95% IMPACT RECOVERY