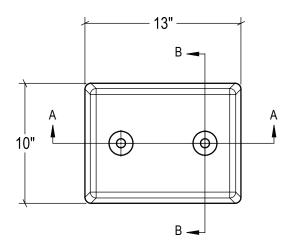

ESTIMATED GROSS SHIPPING WEIGHT = 20 LBS

| SPECIFICATIONS | S: |
|----------------|----|
|----------------|----|

ALL MOLDED BUMPERS HAVE PRE-DRILLED, COUNTERSUNK MOUNTING HOLES FOR EASY INSTALLATION, SIZED TO ACCEPT Ø3/4" ANCHOR. REINFORCED PRIME RUBBER; HARDNESS 70±5 (ASTM D2240) · 95% IMPACT RECOVERY

| $\cdot$ 8.3 N/MM2 (±10%) TENSILE STRENGTH (ASTM D792 | 2) |
|------------------------------------------------------|----|
| · 1.2 G/CM3 (±0.1) DENSITY (ASTM D412C)              |    |

| MODEL       | DB13                 | DWG NO. | MKT_DB13 | UNIT  | mm<br>in |
|-------------|----------------------|---------|----------|-------|----------|
| DESCRIPTION | MOLDED RUBBER BUMPER | SHEET   | 1 OF 1   | SCALE | 1:8      |
| SIZE        | 10" x 13" x 4"       |         |          | REV.  | 1        |