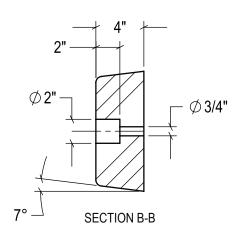

ESTIMATED GROSS SHIPPING WEIGHT = 20 LBS

| SPECIFICATIONS | S: |
|----------------|----|
|----------------|----|

ALL MOLDED BUMPERS HAVE PRE-DRILLED, COUNTERSUNK MOUNTING HOLES FOR EASY INSTALLATION, SIZED TO ACCEPT Ø3/4" ANCHOR. REINFORCED PRIME RUBBER; HARDNESS 70±5 (ASTM D2240) · 95% IMPACT RECOVERY