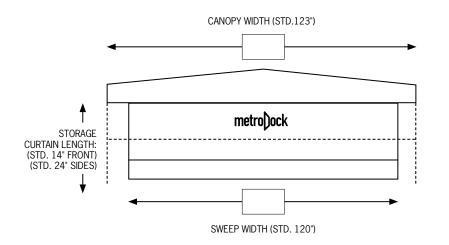

## **MODEL S90 SPECIFICATIONS**

## **WATER GUARD**

| Customer:         |   |                    |           |                                    |             |
|-------------------|---|--------------------|-----------|------------------------------------|-------------|
| Contact (Name):   |   |                    |           |                                    | Phone:      |
| PO#:              |   |                    |           | Date: mm/dd/yy:                    | Tag:        |
| Door Opening:     | W | X                  | Н         | Steel Frame:                       |             |
| Dock Height:      | ш | Bumper Projection: |           | □ Painted                          |             |
| Approach: ☐ Level |   | Decline            | ☐ Incline | ☐ Galvanized                       |             |
| Height @ 50':     | Ш | % of Grade:        |           | *Standard Steel Frame Construction | <del></del> |
| Quantity:         |   | Colour:            |           |                                    |             |