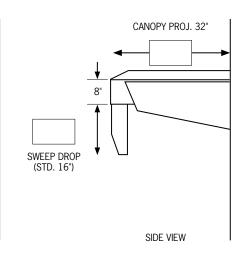

## **MODEL S90 SPECIFICATIONS**

## **WATER GUARD**

| Customer:         |   |                    |           |                                    |             |
|-------------------|---|--------------------|-----------|------------------------------------|-------------|
| Contact (Name):   |   |                    |           |                                    | Phone:      |
| PO#:              |   |                    |           | Date: mm/dd/yy:                    | Tag:        |
| Door Opening:     | W | X                  | Н         | Steel Frame:                       |             |
| Dock Height:      | ш | Bumper Projection: |           | □ Painted                          |             |
| Approach: ☐ Level |   | Decline            | ☐ Incline | ☐ Galvanized                       |             |
| Height @ 50':     | Ш | % of Grade:        |           | *Standard Steel Frame Construction | <del></del> |
| Quantity:         |   | Colour:            |           |                                    |             |