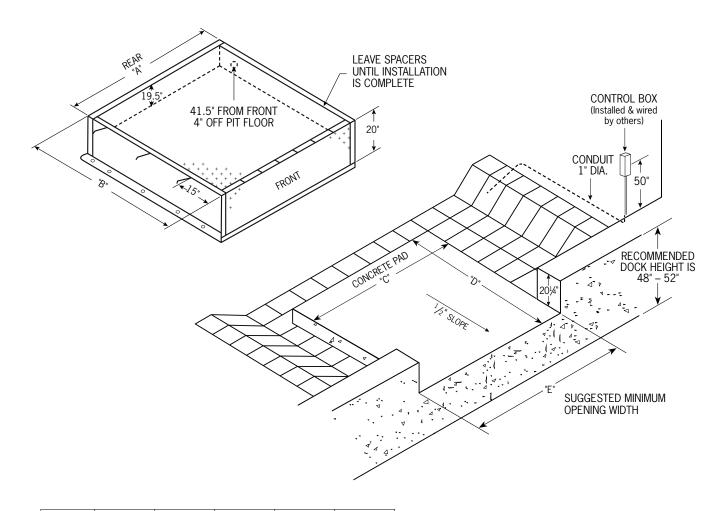

## POUR-IN-PLACE PAN HYDRAULIC DOCK SELF CONTAINED

| MODEL | DIM: "A" | DIM: "B" | DIM: "C" | DIM: "D" | DIM: "E" |
|-------|----------|----------|----------|----------|----------|
| 6-6   | 80"      | 62"      | 86"      | 65"      | 96"      |
| 6-8   | 80"      | 86"      | 86"      | 89"      | 96"      |
| 6-10  | 80"      | 110"     | 86"      | 113"     | 96"      |
| 6-12  | 80"      | 134"     | 86"      | 137"     | 96"      |
| 66-6  | 86"      | 62"      | 92"      | 65"      | 102"     |
| 66-8  | 86"      | 86"      | 92"      | 89"      | 102"     |
| 66-10 | 86"      | 110"     | 92"      | 113"     | 102"     |
| 66-12 | 86"      | 134"     | 92"      | 137"     | 102"     |
| 7-6   | 91"      | 62"      | 97"      | 65"      | 107"     |
| 7-8   | 91"      | 86"      | 97"      | 89"      | 107"     |
| 7-10  | 91"      | 110"     | 97"      | 113"     | 107"     |
| 7-12  | 91"      | 134"     | 97"      | 137"     | 107"     |