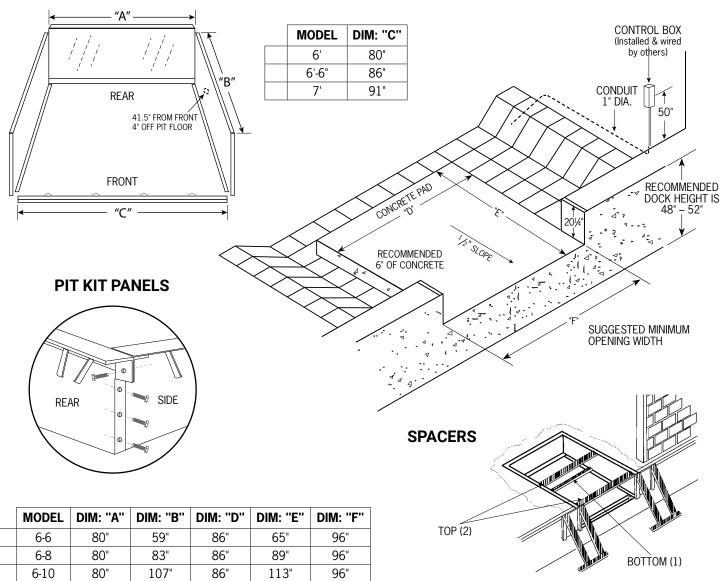

## **HYDRAULIC DOCK SELF CONTAINED**

| MODEL | DIM: "A" | DIM: "B" | DIM: "D" | DIM: "E" | DIM: "F" |
|-------|----------|----------|----------|----------|----------|
| 6-6   | 80"      | 59"      | 86"      | 65"      | 96"      |
| 6-8   | 80"      | 83"      | 86"      | 89"      | 96"      |
| 6-10  | 80"      | 107"     | 86"      | 113"     | 96"      |
| 6-12  | 80"      | 131"     | 86"      | 137"     | 96"      |
| 66-6  | 86"      | 59"      | 92"      | 65"      | 102"     |
| 66-8  | 86"      | 83"      | 92"      | 89"      | 102"     |
| 66-10 | 86"      | 107"     | 92"      | 113"     | 102"     |
| 66-12 | 86"      | 131"     | 92"      | 137"     | 102"     |
| 7-6   | 91"      | 59"      | 97"      | 65"      | 107"     |
| 7-8   | 91"      | 83"      | 97"      | 89"      | 107"     |
| 7-10  | 91"      | 107"     | 97"      | 113"     | 107"     |
| 7-12  | 91"      | 131"     | 97"      | 137"     | 107"     |