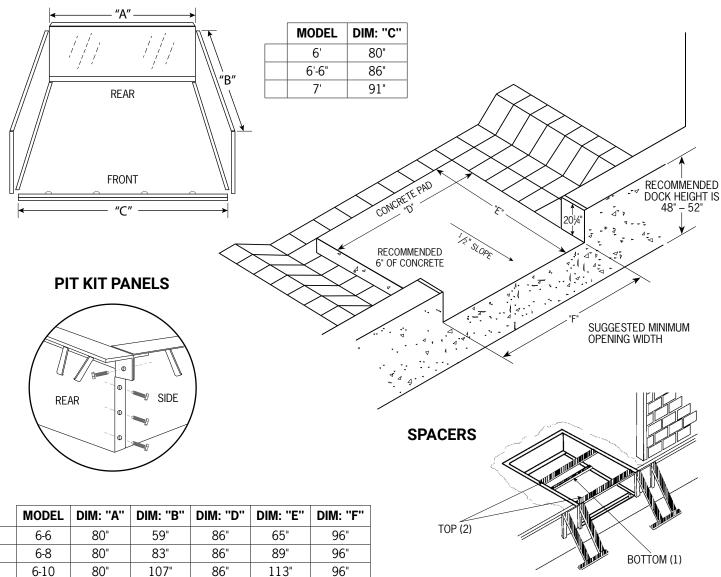

## PIT KIT MECHANICAL DOCK

| MODEL | DIM: "A" | DIM: "B" | DIM: "D" | DIM: "E" | DIM: "F" |
|-------|----------|----------|----------|----------|----------|
| 6-6   | 80"      | 59"      | 86"      | 65"      | 96"      |
| 6-8   | 80"      | 83"      | 86"      | 89"      | 96"      |
| 6-10  | 80"      | 107"     | 86"      | 113"     | 96"      |
| 6-12  | 80"      | 131"     | 86"      | 137"     | 96"      |
| 66-6  | 86"      | 59"      | 92"      | 65"      | 102"     |
| 66-8  | 86"      | 83"      | 92"      | 89"      | 102"     |
| 66-10 | 86"      | 107"     | 92"      | 113"     | 102"     |
| 66-12 | 86"      | 131"     | 92"      | 137"     | 102"     |
| 7-6   | 91"      | 59"      | 97"      | 65"      | 107"     |
| 7-8   | 91"      | 83"      | 97"      | 89"      | 107"     |
| 7-10  | 91"      | 107"     | 97"      | 113"     | 107"     |
| 7-12  | 91"      | 131"     | 97"      | 137"     | 107"     |