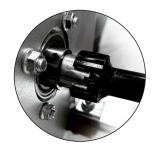

Rotating Hook
With a service range
from 9" to 25".

Robust Performance:
Designed for impact to ensure optimal performance and safety.

Motor & Limits
Features a self contained motor and built-in limits.

Foundation Mounted Carriage
The wall-mounted design ensures
a secure attachment.

#### **Communication Package**

Interior/exterior lights, mirrored image warning sign and control panel provide safety updates for drivers and warehouse personnel.

Spring Loaded
For constant contact with
the ICC bar.