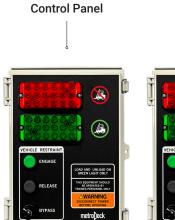

**Electric Hook Restraint** 

Electric Hook Restraint and Dock Leveler

Electric Hook Restraint and Dock Leveler

(Raise, Lip Extend, Emergency Stop)