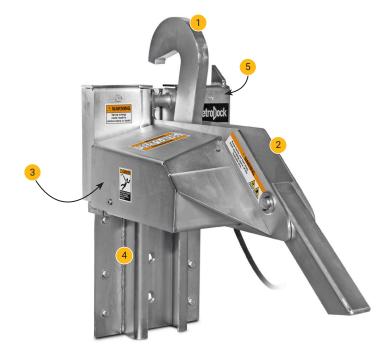

# METRO DOCK ELECTRIC HOOK RESTRAINT STANDARD FEATURES

Rotating Hook
With a service range
from 9" to 25".

Robust Performance:
Designed for impact to ensure optimal performance and safety.

Motor & Limits
Features a self contained motor and built-in limits.

Foundation Mounted Carriage
The wall-mounted design ensures
a secure attachment.

#### **Communication Package**

Interior/exterior lights, mirrored image warning sign and control panel provide safety updates for drivers and warehouse personnel.

Spring Loaded
For constant contact with
the ICC bar.