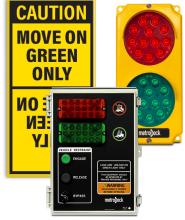

**Enhanced Safety:** Featuring an interior and exterior communication light package, the electric hook restraint is an ideal safety upgrade for loading docks.

••••••

#### **Communication Package**

Interior/exterior lights, mirrored image warning sign and control panel provide safety updates for drivers and warehouse personnel.

Spring Loaded
For constant contact with
the ICC bar.