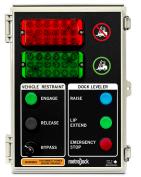

**Electric Hook Restraint** 

Electric Hook Restraint and Dock Leveler

Electric Hook Restraint and Dock Leveler

(Raise, Lip Extend, Emergency Stop)

#### **Master Control Panels**

Single Phase (Electric Hook Restraint, Overhead Door, Dock Leveler)

Master Panel -

Master Panel - 3 Phase (Electric Hook Restraint, Overhead Door, Dock Leveler)