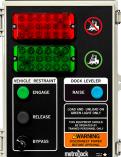

**Electric Hook Restraint** 

Electric Hook Restraint and Dock Leveler

Electric Hook Restraint and Dock Leveler

(Raise, Lip Extend, Emergency Stop)