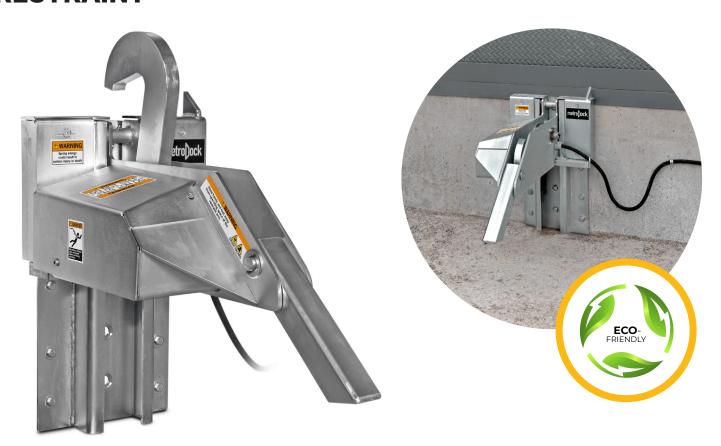

# METRO DOCK ELECTRIC HOOK RESTRAINT

**The Metro Dock Electric Hook Restraint** is face of wall mounted and uses a floating head which allows for continued pressure on the ICC bar, adjusting to any trailer movements. An eco-friendly alternative to the hydraulic truck restraint, the Electric Hook Restraint is electrically operated with the aid of a complete interior and exterior communication package.

### **FEATURES**

**Secure Holding:** The wall-mounted electric vehicle restraint securely holds a trailer at the loading dock, ensuring safety during loading and unloading operations.

**Environmentally Conscious:** Unlike hydraulic restraints, this unit operates electrically, promoting eco-friendly efficiency.

**Enhanced Safety:** Featuring an interior and exterior communication light package, the electric hook restraint is an ideal safety upgrade for loading docks.

••••••

### BENEFITS

**Adaptable Design:** The wall-mount design with a floating head maintains constant pressure on the ICC bar and effortlessly adapts to trailer movements.

**Versatile Performance:** Accommodates a wide range of trailers and operations, including varying trailer heights.

**Damage Prevention:** Prevent damage to the dock and trailer by securely holding the trailer in place, reducing repair costs.

Reliability. Durability. Excellence.