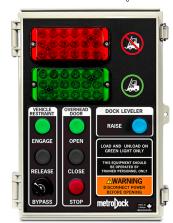

**Electric Hook Restraint** 

Electric Hook Restraint and Dock Leveler

Electric Hook Restraint and Dock Leveler

(Raise, Lip Extend, Emergency Stop)

#### **Master Control Panels**

Single Phase (Electric Hook Restraint, Overhead Door, Dock Leveler)

Master Panel -

Master Panel - 3 Phase (Electric Hook Restraint, Overhead Door, Dock Leveler)