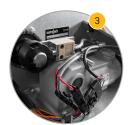

# METRO DOCK ELECTRIC HOOK RESTRAINT

**The Metro Dock Electric Hook Restraint** is face of wall mounted and uses a floating head which allows for continued pressure on the ICC bar, adjusting to any trailer movements. An eco-friendly alternative to the hydraulic truck restraint, the Electric Hook Restraint is electrically operated with the aid of a complete interior and exterior communication package.

**Enhanced Safety:** Featuring an interior and exterior communication light package, the electric hook restraint is an ideal safety upgrade for loading docks.

••••••

#### **Communication Package**

Interior/exterior lights, mirrored image warning sign and control panel provide safety updates for drivers and warehouse personnel.

Spring Loaded
For constant contact with
the ICC bar.