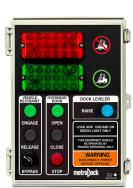

#### **Master Control Panels**

Single Phase (Electric Hook Restraint, Overhead Door, Dock Leveler)

Master Panel -

Master Panel - 3 Phase (Electric Hook Restraint, Overhead Door, Dock Leveler)