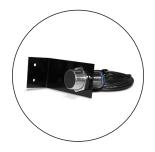

# METRO DOCK ELECTRIC HOOK RESTRAINT

**The Metro Dock Electric Hook Restraint** is face of wall mounted and uses a floating head which allows for continued pressure on the ICC bar, adjusting to any trailer movements. An eco-friendly alternative to the hydraulic truck restraint, the Electric Hook Restraint is electrically operated with the aid of a complete interior and exterior communication package.

#### **Communication Package**

Interior/exterior lights, mirrored image warning sign and control panel provide safety updates for drivers and warehouse personnel.

Spring Loaded
For constant contact with
the ICC bar.