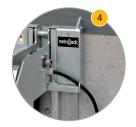

Rotating Hook
With a service range
from 9" to 25".

Robust Performance:
Designed for impact to ensure optimal performance and safety.

Motor & Limits
Features a self contained motor and built-in limits.

Foundation Mounted Carriage
The wall-mounted design ensures
a secure attachment.