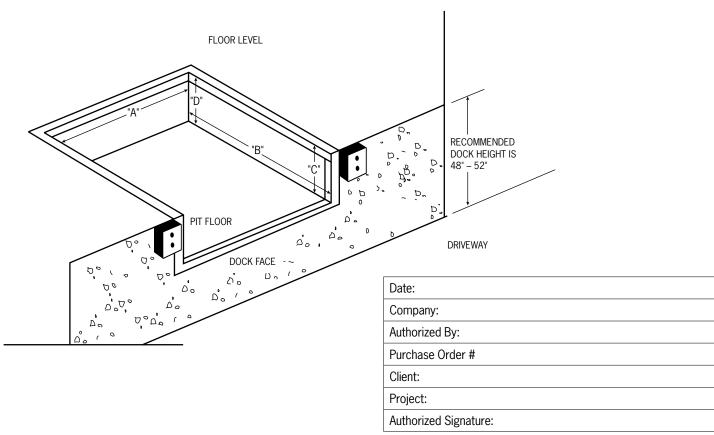

## **CDN** PIT DETAIL

## CURB ANGLES MECHANICAL DOCK

| PIT DIMENSION DATA |          |          |          |          |              | CURB ANGLE DATA |                |                |                 |  |
|--------------------|----------|----------|----------|----------|--------------|-----------------|----------------|----------------|-----------------|--|
| MODEL              | DIM: "A" | DIM: "B" | DIM: "C" | DIM: "D" | DOCK<br>SIZE | REAR ANGLE (1)  | SIDE ANGLE (2) | FACE ANGLE (2) | FRONT ANGLE (1) |  |
| 6-6                | 74"      | 59"      | 20"      | 19.5"    | 6-6          | 80"             | 59"            | 20"            | 80"             |  |
| 6-8                | 74"      | 83"      | 20"      | 19.5"    | 6-8          | 80"             | 83"            | 20"            | 80"             |  |
| 6-10               | 74"      | 107"     | 20"      | 19.5"    | 6-10         | 80"             | 107"           | 20"            | 80"             |  |
| 6-12               | 74"      | 131"     | 20"      | 19.5"    | 6-12         | 80"             | 131"           | 20"            | 80"             |  |
| 66-6               | 80"      | 59"      | 20"      | 19.5"    | 66-6         | 86"             | 59"            | 20"            | 86"             |  |
| 8-66               | 80"      | 83"      | 20"      | 19.5"    | 66-8         | 86"             | 83"            | 20"            | 86"             |  |
| 66-10              | 80"      | 107"     | 20"      | 19.5"    | 66-10        | 86"             | 107"           | 20"            | 86"             |  |
| 66-12              | 80"      | 131"     | 20"      | 19.5"    | 66-12        | 86"             | 131"           | 20"            | 86"             |  |
| 7-6                | 85"      | 59"      | 20"      | 19.5"    | 7-6          | 91"             | 59"            | 20"            | 91"             |  |
| 7-8                | 85"      | 83"      | 20"      | 19.5"    | 7-8          | 91"             | 83"            | 20"            | 91"             |  |
| 7-10               | 85"      | 107"     | 20"      | 19.5"    | 7-10         | 91"             | 107"           | 20"            | 91"             |  |
| 7-12               | 85"      | 131"     | 20"      | 19.5"    | 7-12         | 91"             | 131"           | 20"            | 91"             |  |