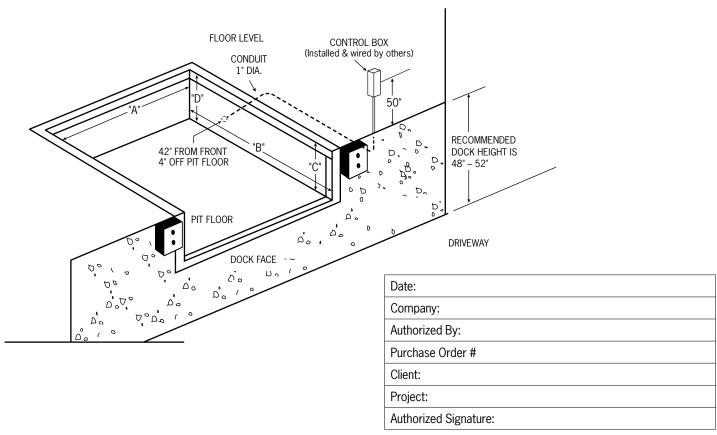

## **CURB ANGLES**

## **HYDRAULIC DOCK SELF CONTAINED**

| PIT DIMENSION DATA |          |          |          |          | CURB ANGLE DATA |                |                |                |                 |
|--------------------|----------|----------|----------|----------|-----------------|----------------|----------------|----------------|-----------------|
| MODEL              | DIM: "A" | DIM: "B" | DIM: "C" | DIM: "D" | DOCK<br>SIZE    | REAR ANGLE (1) | SIDE ANGLE (2) | FACE ANGLE (2) | FRONT ANGLE (1) |
| 6-6                | 74"      | 59"      | 20"      | 19.5"    | 6-6             | 80"            | 59"            | 20"            | 80"             |
| 6-8                | 74"      | 83"      | 20"      | 19.5"    | 6-8             | 80"            | 83"            | 20"            | 80"             |
| 6-10               | 74"      | 107"     | 20"      | 19.5"    | 6-10            | 80"            | 107"           | 20"            | 80"             |
| 6-12               | 74"      | 131"     | 20"      | 19.5"    | 6-12            | 80"            | 131"           | 20"            | 80"             |
| 66-6               | 80"      | 59"      | 20"      | 19.5"    | 66-6            | 86"            | 59"            | 20"            | 86"             |
| 66-8               | 80"      | 83"      | 20"      | 19.5"    | 66-8            | 86"            | 83"            | 20"            | 86"             |
| 66-10              | 80"      | 107"     | 20"      | 19.5"    | 66-10           | 86"            | 107"           | 20"            | 86"             |
| 66-12              | 80"      | 131"     | 20"      | 19.5"    | 66-12           | 86"            | 131"           | 20"            | 86"             |
| 7-6                | 85"      | 59"      | 20"      | 19.5"    | 7-6             | 91"            | 59"            | 20"            | 91"             |
| 7-8                | 85"      | 83"      | 20"      | 19.5"    | 7-8             | 91"            | 83"            | 20"            | 91"             |
| 7-10               | 85"      | 107"     | 20"      | 19.5"    | 7-10            | 91"            | 107"           | 20"            | 91"             |
| 7-12               | 85"      | 131"     | 20"      | 19.5"    | 7-12            | 91"            | 131"           | 20"            | 91"             |